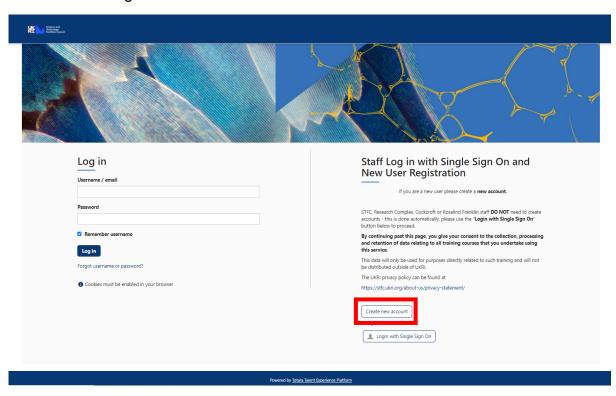

## https://lmsweb.stfc.ac.uk/moodle/login/index.php

At the log-in screen, you should find a link at the bottom right of the page to create a new account, click this to sign up to the learning management system and access the STFC training.

## Registering an account

At the registration page complete the form with accurate information about yourself, this will help STFC find your training record so we can ensure you have completed the training required to access and work on STFC sites.