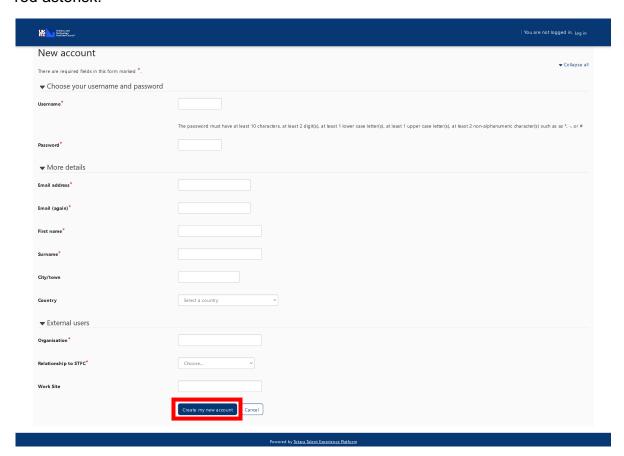

## Registering an account

At the registration page complete the form with accurate information about yourself, this will help STFC find your training record so we can ensure you have completed the training required to access and work on STFC sites.

Once you have completed the form, click the "Create my new account" button to continue. Try to complete as many fields as possible as this will help us find your account should you need assistance in the future. Required fields are marked with a red asterisk: \*