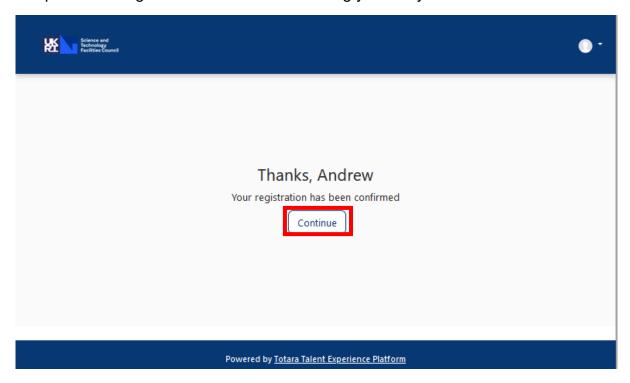

Totara Administrator totaraadmin@stfc.ac.uk

Updated: 06/10/2021

On clicking the link you will be taken to a page that will confirm your registration is complete. Clicking the "Continue" button will log you into your new account.