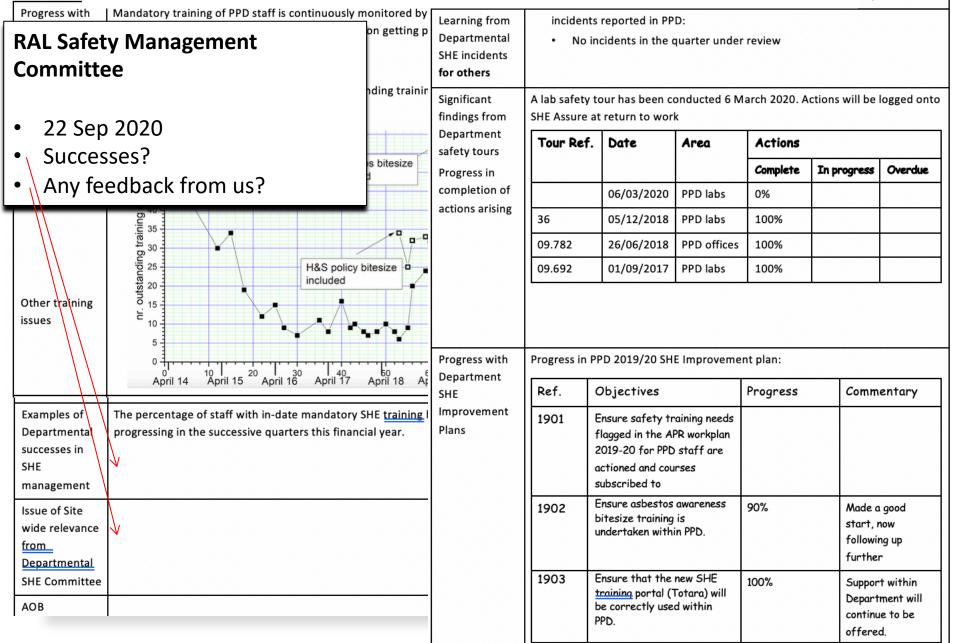

# PPD DSC report

- SHE notices & notes
- Incidents reported
- Improvement Plan status
- Audit record
- Safety Tours
- Mandatory Training
- RAL safety committee